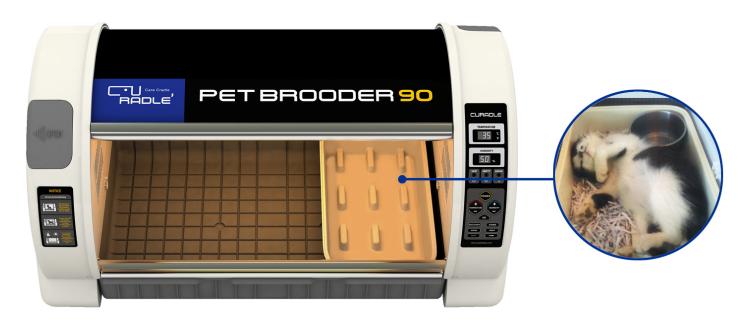

# Rotatable sliding door and drawer-separated tray

The sliding door helps to check the condition of the animal patients easily and the drawer-separately tray helps to manage hygiene conveniently.

# **Secondary tray**

Secondary tray can be installed and used as a litter tray for cats or a birth box, etc.

\* Secondary tray - Option