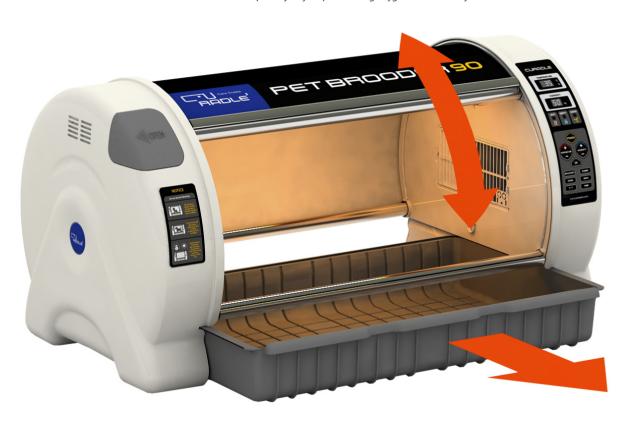

# Rotatable sliding door and drawer-separated tray

The sliding door helps to check the condition of the animal patients easily and the drawer-separately tray helps to manage hygiene conveniently.