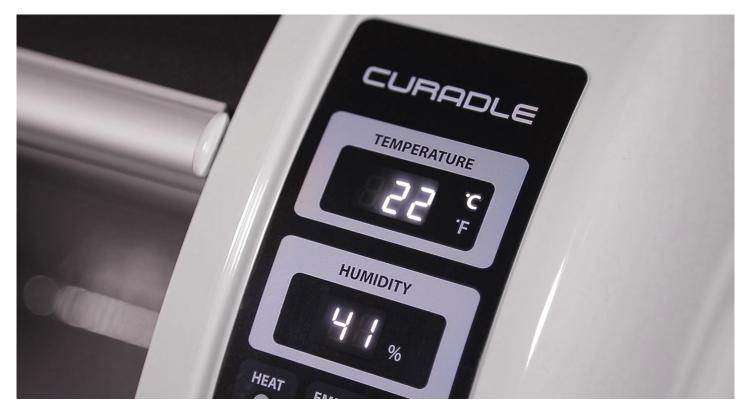

#### **Automatic Temperature & Humidity control**

(Independent humidity system, which is easy to use and manage)

CURADLE PET BROODER, incubation technology carefully checks and adjusts the set temperature and humidity.

Al alert function helps easily check the condition by notifying you when insufficient of water.

\* Temperature control range : Ambient temperature ~ 38°C(100°F)

Humidity control range :  $40 \sim 60\%$  (It can be change according to the conditions)

### Large FND display

Easy-to-use menu options, enable optimal environment setting according to the health condition of animal patient.