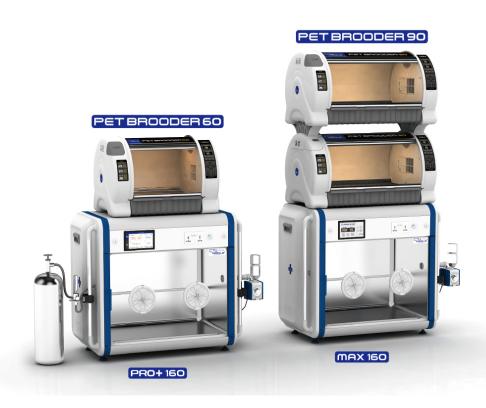

## **CURADLE PET BROODER size**

CURADLE PET BROODER has two different sizes.

## **How to place CURADLE**

Installation applicable together with Curadle Smart Incubator 160.