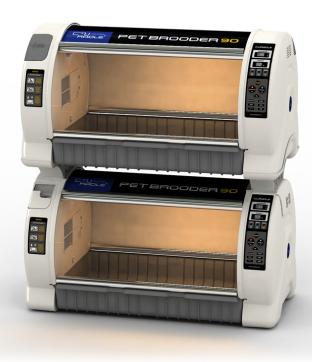

## Build rack helps stable double-stacking

It helps increasing the space efficiency by double stacking the CURADLE PET BROODER using the combination device Build Rack.

\* Build Rack - Option