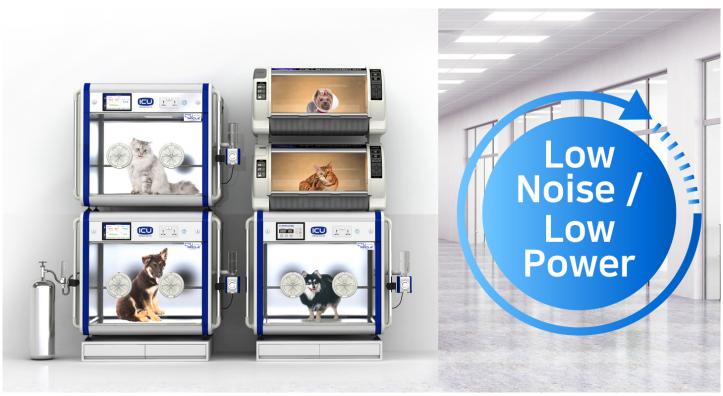

### Low noise, Low power

The internal fan noise has reduced to 1/5 compared to former model, provides comfortable indoor environments and reduces power consumption by up to 40%.

<sup>\*</sup> Illustration picture is just to help understand, Curadle Smart Incubator 160 and Curadle Pet Brooder is functionally different.