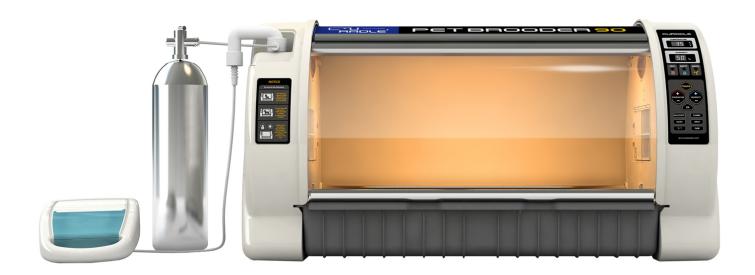

# Nebulizer and Oxygen tank can be connected and used separately or simultaneously

A dedicated hose connector is included which can connect to a nebulizer, oxygen tank.

\* The Oxygen tank and nebulizer picture are for illustration purpose only and are not included with this product.