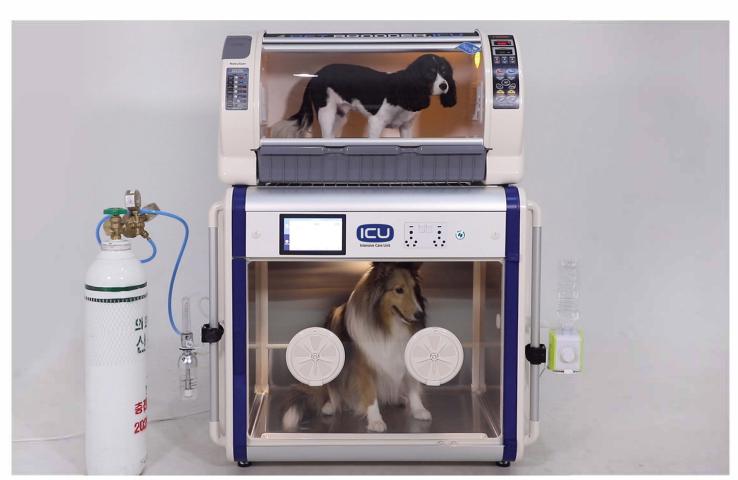

## **How to place CURADLE**

Installation applicable together with Curadle Smart Incubator 160.

## Build rack helps stable double-stacking

It helps increasing the space efficiency by double stacking the CURADLE PET BROODER using the combination device Build Rack.

\* Build Rack - Option