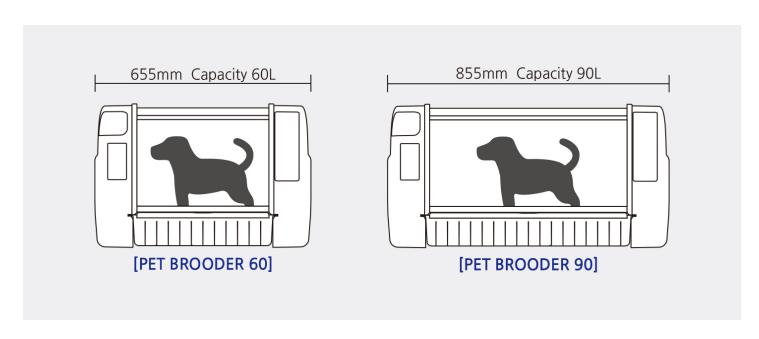

## **CURADLE PET BROODER size**

CURADLE PET BROODER has two different sizes.

#### Inner size reference guide

\* There may be differences depending on the animal species and size.