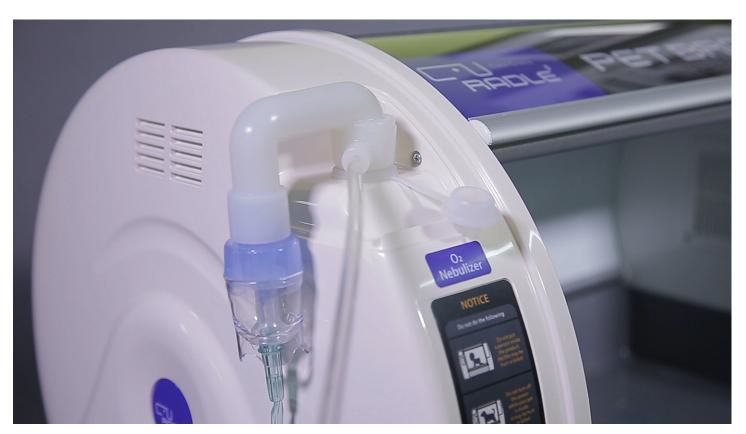

# Nebulizer and Oxygen tank can be connected and used separately or simultaneously

A dedicated hose connector is included which can connect to a nebulizer, oxygen tank.

\* The Oxygen tank and nebulizer picture are for illustration purpose only and are not included with this product.

#### Connect Nebulizer

#### Connect Oxygen tank

#### Connect Nebulizer and Oxygen tank