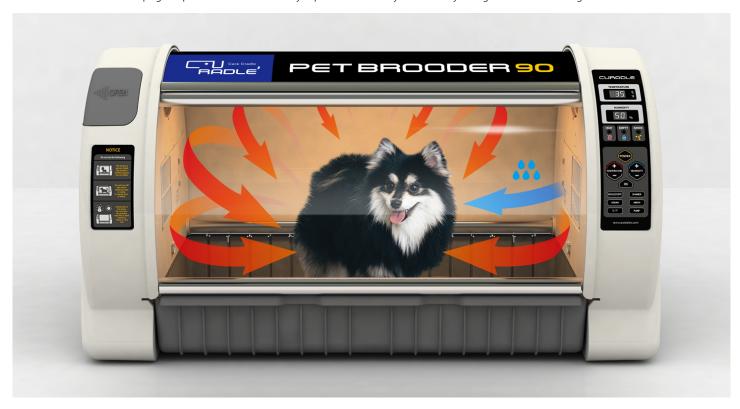

#### **Automatic Temperature & Humidity control**

(Independent humidity system, which is easy to use and manage)

CURADLE PET BROODER, incubation technology carefully checks and adjusts the set temperature and humidity.

Al alert function helps easily check the condition by notifying you when insufficient of water.

\* Temperature control range : Ambient temperature ~ 38°C(100°F)

Humidity control range :  $40 \sim 60\%$  (It can be change according to the conditions)

\* If the temperature and humidity of the brooding room (the place where the brooder is installed) is higher than the brooder, the temperature and humidity cannot be lowered. / This product does not have cooling and dehumidification functions.