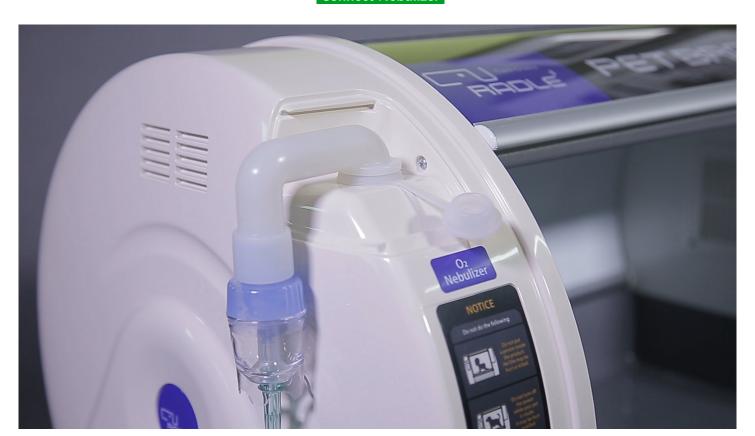

# Nebulizer and Oxygen tank can be connected and used separately or simultaneously

A dedicated hose connector is included which can connect to a nebulizer, oxygen tank.

\* The Oxygen tank and nebulizer picture are for illustration purpose only and are not included with this product.

#### Connect Nebulizer