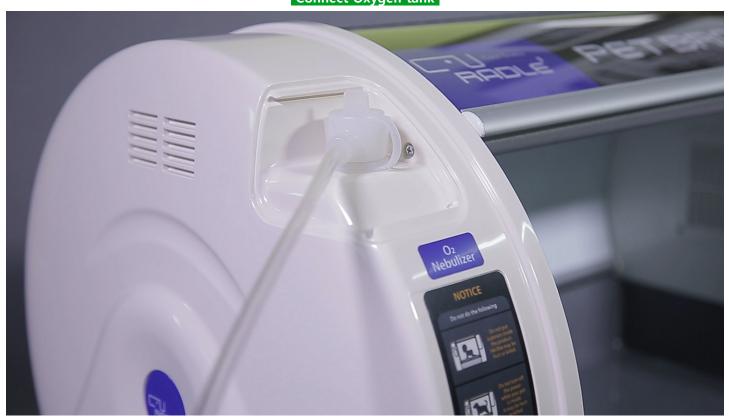

# Nebulizer and Oxygen tank can be connected and used separately or simultaneously

A dedicated hose connector is included which can connect to a nebulizer, oxygen tank.

\* The Oxygen tank and nebulizer picture are for illustration purpose only and are not included with this product.

#### Connect Oxygen tank