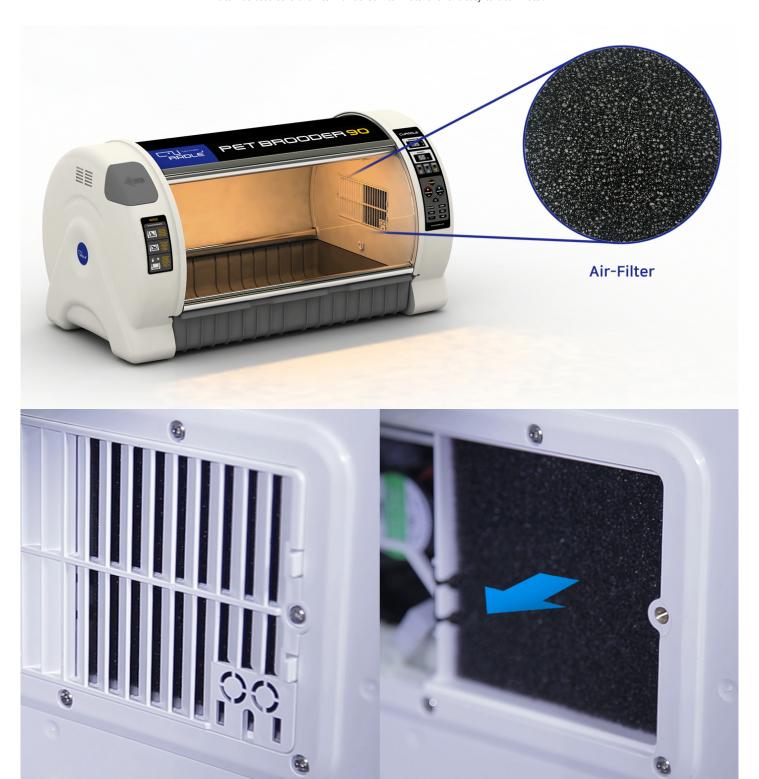

## Clean Air-filter

Built-in air filter prevents dust and impurities. It can be used several times with dense filter material and it easy to clean water.