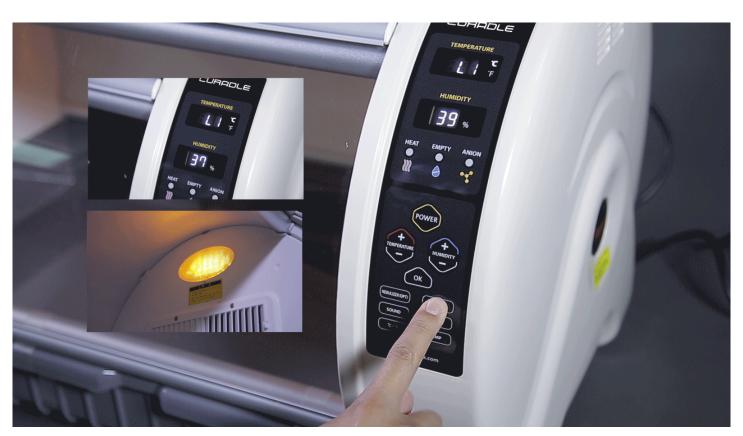

### Large FND display

Easy-to-use menu options, enable optimal environment setting according to the health condition of animal patient.

### **ANION function**

The anion function provides refreshing effect.

# **LED lighting**

The LED's lighting brightness can be adjusted in 5 levels.